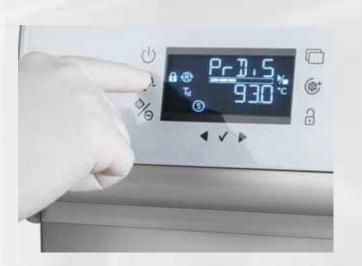

#### Efficiency and value

Tethys has a new, eye-catching front glass panel with integrated SOFT TOUCH controls to ensure durability and hygiene, allowing simple yet comprehensive control of functions. The LCD displays all information relating to operation of the device, with dynamic display of key parameters such as time, temperature and phase during the execution of each cycle. Automation of the wash/disinfection process, reduced risk of contamination, time and resource savings, plus a range of readily available accessories make Tethys a key, highly advantageous investment.