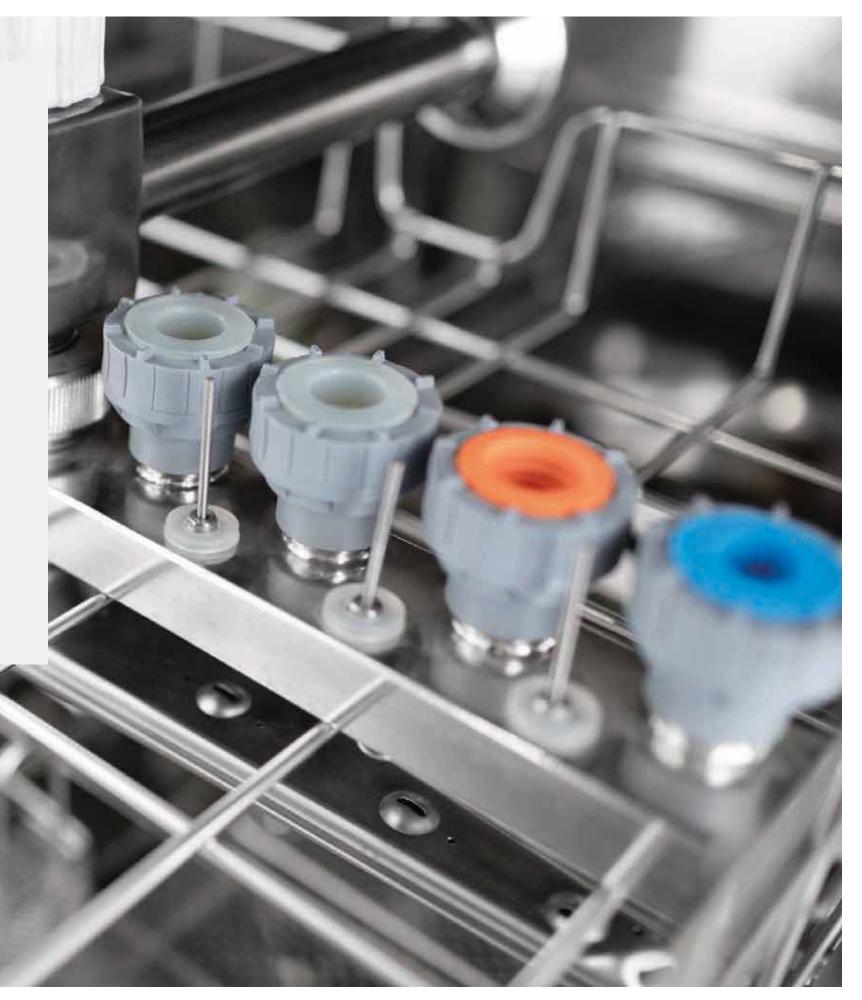

#### Washing handpieces and cannulas

To meet the special wash/disinfection needs of ducted instruments, specific accessories are available to perform both external washing and delicate yet thorough washing of the internal ducts of handpieces, turbines and couplings.

| PERSONAL PROPERTY. | M7E200034 | 8 position handpiece washing support for Tethys D60, fitting on the upper trolley                           |
|--------------------|-----------|-------------------------------------------------------------------------------------------------------------|
| phylenes           | M7E200035 | 8 position handpiece washing support for Tethys T60, fitting on the upper trolley                           |
| Piring             | M7E200036 | 6 position handpiece washing support for Tethys T45, fitting on the upper trolley                           |
|                    | M7E200037 | 4 position handpiece washing support for Tethys T60, fitting on the upper trolley                           |
|                    | M7E200038 | 3 position handpiece washing support for Tethys T45, fitting on the upper trolley                           |
|                    | M7E200039 | Coupling washing support (with set of 24 nozzles d=3 mm) for Tethys D60/T60su, fitting on the upper trolley |
| 11.                | M7E200040 | Coupling washing support (with set of 16 nozzles d=3 mm) for Tethys T45, fitting on the upper trolley       |
| Sandal .           | M7E200068 | 12 position handpiece washing support for Tethys T60, fitting on the upper trolley                          |
| White term         | M7E200069 | 12 position handpiece washing support for Tethys D60, fitting on the upper trolley                          |
|                    | M7E200070 | 12 position handpiece washing support for Tethys T45, fitting on the upper trolley                          |