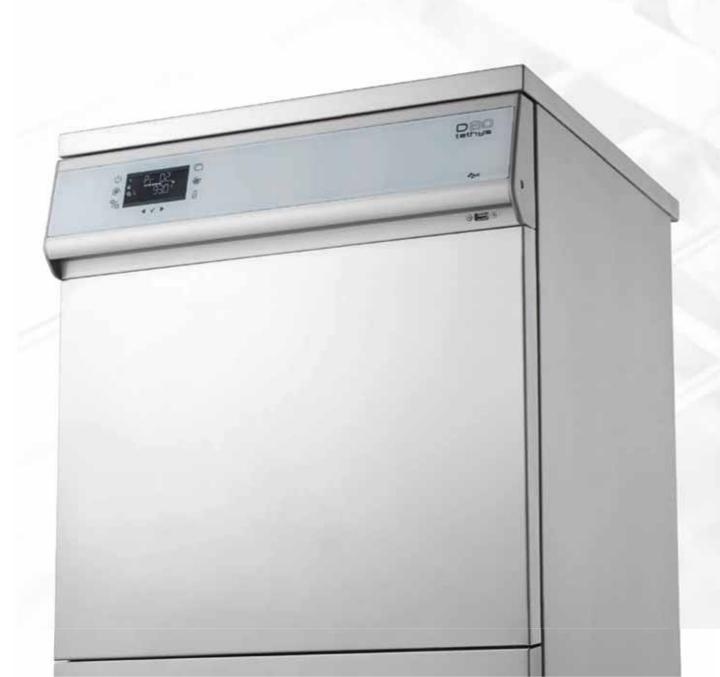

#### Efficiency and value

Tethys has a new, eye-catching front glass panel with integrated SOFT TOUCH controls to ensure durability and hygiene, allowing simple yet comprehensive control of functions. The LCD displays all information relating to operation of the device, with dynamic display of key parameters such as time, temperature and phase during the execution of each cycle. Automation of the wash/disinfection process, reduced risk of contamination, time and resource savings, plus a range of readily available accessories make Tethys a key, highly advantageous investment.

#### Practicality and flexibility

The Tethys range comes in two different sizes - 60 and 45 cm - and can be installed as a stand-alone unit or underneath the worktop. The as-standard set-up includes connection to the mains water, treated by a built-in softener, and the option of connecting to a demineralised water supply. The unit can also be connected to the hot water supply to reduce cycle times. The available programs, the two trolleys and the wide accessory range ensure the device can be adapted to the individual user's specific needs.