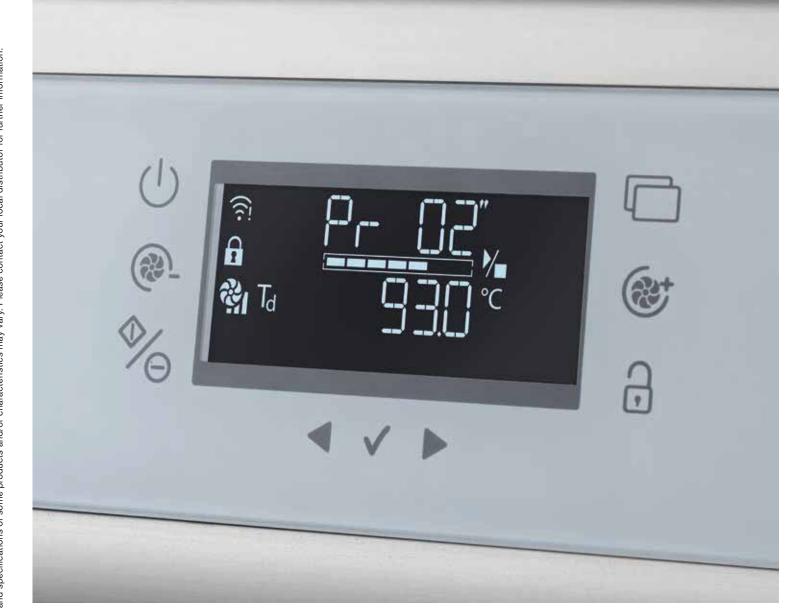

#### Efficiency and value

Tethys has a new, eye-catching front glass panel with integrated SOFT TOUCH controls to ensure durability and hygiene, allowing simple yet comprehensive control of functions. The LCD displays all information relating to operation of the device, with dynamic display of key parameters such as time, temperature and phase during the execution of each cycle. Automation of the wash/disinfection process, reduced risk of contamination, time and resource savings, plus a range of readily available accessories make Tethys a key, highly advantageous investment.

#### Traceability and connectivity

The new Tethys range gives users complete control over thermal disinfection processes, as required by the EN 15883 standard. Reports on completed cycles are saved on the internal memory of the device and can be downloaded via the frontal USB port.