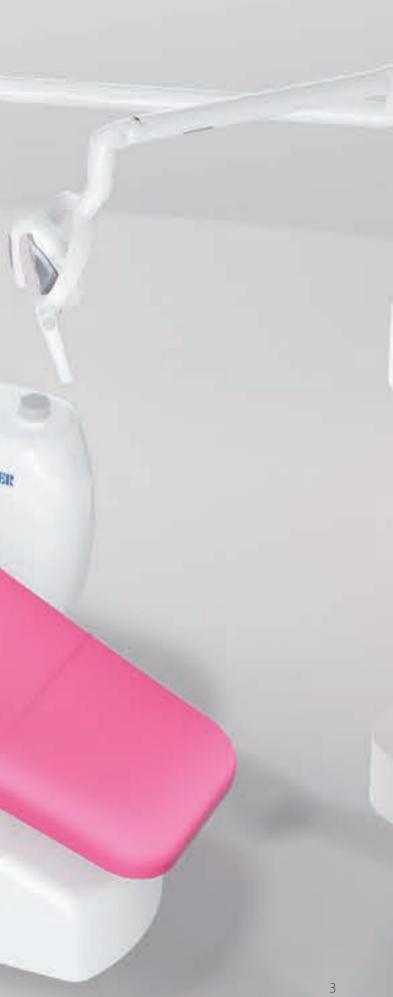

### **Newly Designed Dental Chair** Integration of Comfort and Esthetics

• Upgraded chair structure brings smooth and solid movements.

● Unique SmoothControl<sup>™</sup> chair comforting system, makes every movement stable.

#### **Ergonomic design for enhanced comfort**

- Well-made upholstery, provides excellent support from head to legs.
- Evenly distributes the weight of the body, helps to keep relaxed during long treatment.