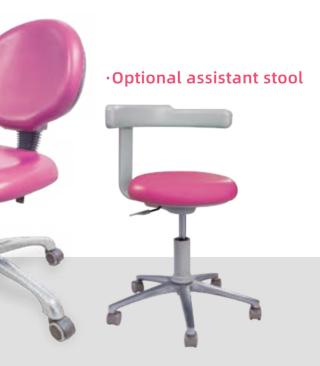

#### V6000 dentist stool

- ▶ The seat height and the backrest's tilt can be adjusted to meet ergonomics.
- Noise-reducing casters.