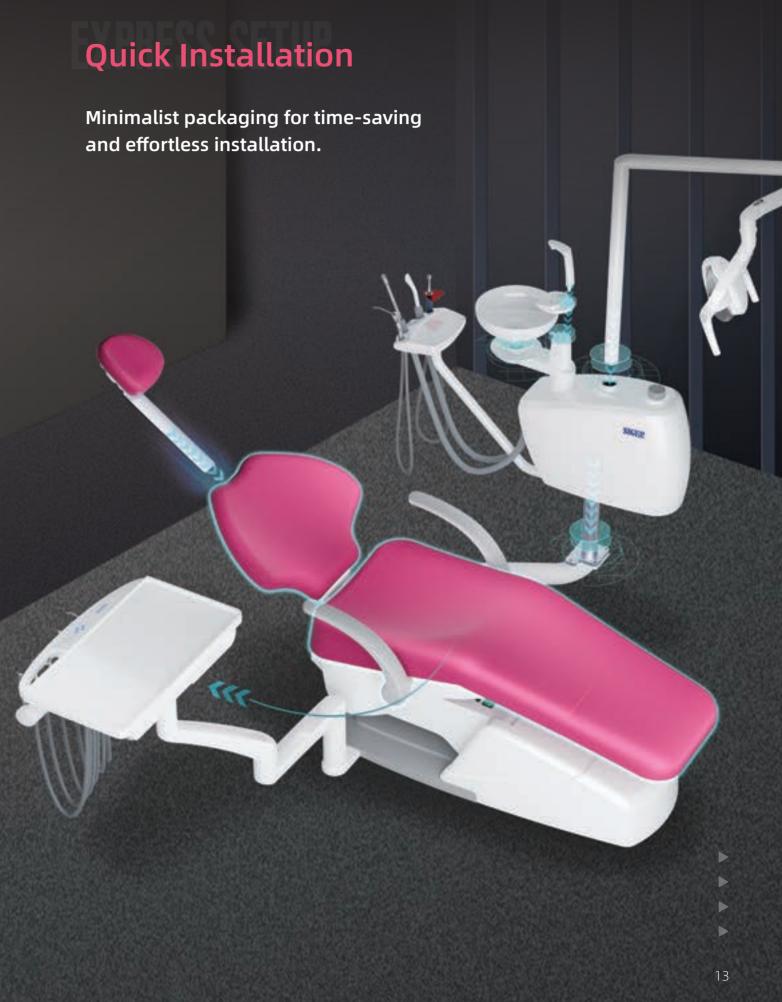

## Ingenious design of product and packaging

Unique packaging and product design for easy installation and maintenance

Compact packaging box, ensuring transportation safety while greatly enhancing entry convenience.

Carefully designed components and structure, make installation easier.

Mainly adopted plug-in structure from part to part, minimal tool usage, greatly improving efficiency.

Efficient utilization of space, saving logistics and transportation costs.