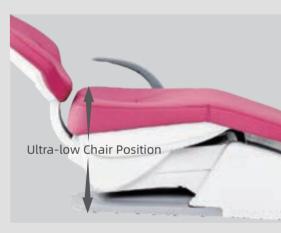

#### Combination of safety, practicality, and comfort

- Ultra-thin backrest, creates larger legroom for doctor and assistant.
- Low minimum position, convenient for children and elderly patients.
- Angle sensor technology used on chair position memory, ensuring accuracy, avoiding cumulative error.
- Chair descent protection to prevent accidents.