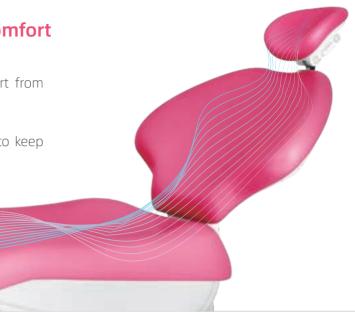

#### **Ergonomic design for enhanced comfort**

- Well-made upholstery, provides excellent support from head to legs.
- Evenly distributes the weight of the body, helps to keep relaxed during long treatment.

#### Combination of safety, practicality, and comfort

- Ultra-thin backrest, creates larger legroom for doctor and assistant.
- Low minimum position, convenient for children and elderly patients.
- Angle sensor technology used on chair position memory, ensuring accuracy, avoiding cumulative error.
- Chair descent protection to prevent accidents.