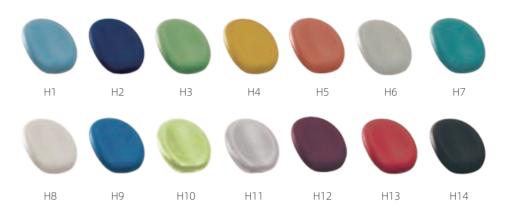

# Stylish and colorful

Standard foam upholstery

#### **Optional sewn upholstery (silicone-coated leather)**