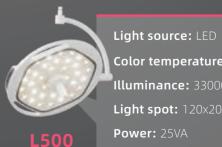

Color temperature: 3300-4300K Illuminance: 33000-130000LUX Light spot: 120x200MM(@1000MM) Power: 25VA Voltage: 12-24Vac