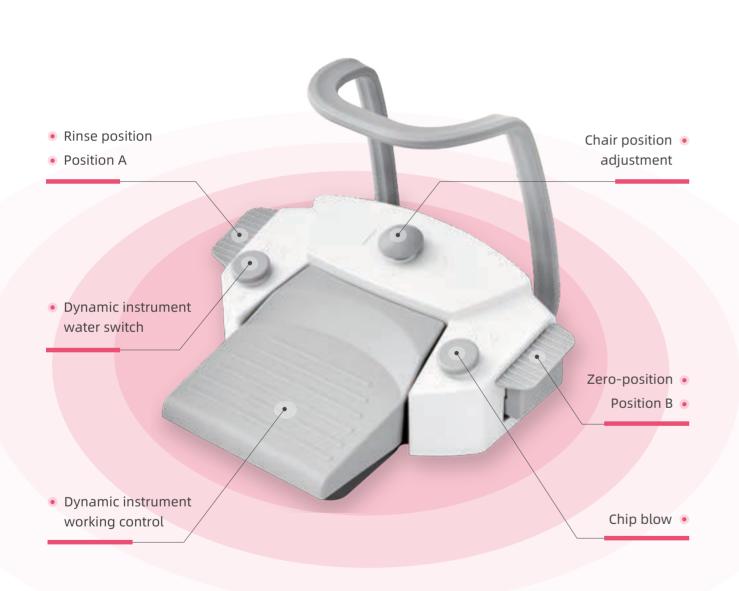

long treatment.

#### Combination of safety, practicality, and comfort

- Ultra-thin backrest, creates larger legroom for doctor and assistant.
- Low minimum position, convenient for children and elderly patients.
- Angle sensor technology used on chair position memory, ensuring accuracy, avoiding cumulative error.
- Chair descent protection to prevent accidents.

#### **Premium materials** and advanced manufacturing process

- match clinic design.





• Standardized production process for molds: plastic injection and free from wood materials, promising hygiene and durability.

• Snap-fit upholstery system, customizable colors to perfectly

• High-strength steel, ensuring stability and outstanding rust prevention performance.

# Multifunctional Foot Control



Pedal/lever type available



## **Various Options** on Dental LED Lights

Blue light cutoff Adjustable illuminance



Light source: LED Color temperature: 4300K Illuminance: 8000-30000LUX Light spot: 70x140MM(@700MM) Power: 15VA Voltage: 12-24Vac



**SIGER V5** 

Light source: LED Color temperature: 3000-5500K Illuminance: 8000-35000LUX Light spot: 90x200MM(@700MM) Power: 18VA Voltage: 12-24Vac





Light source: LED Color temperature: 5000K Illuminance: 8000-30000LUX Light spot: 80x150MM(@700MM) Power: 6VA Voltage: 12-24Vac



Color temperature: 3300-4300K Illuminance: 33000-130000LUX Light spot: 120x200MM(@1000MM) Power: 25VA Voltage: 12-24Vac

## Ingenious design of product and packaging

Unique packaging and product design for easy installation and maintenance



Compact packaging box, ensuring transportation s