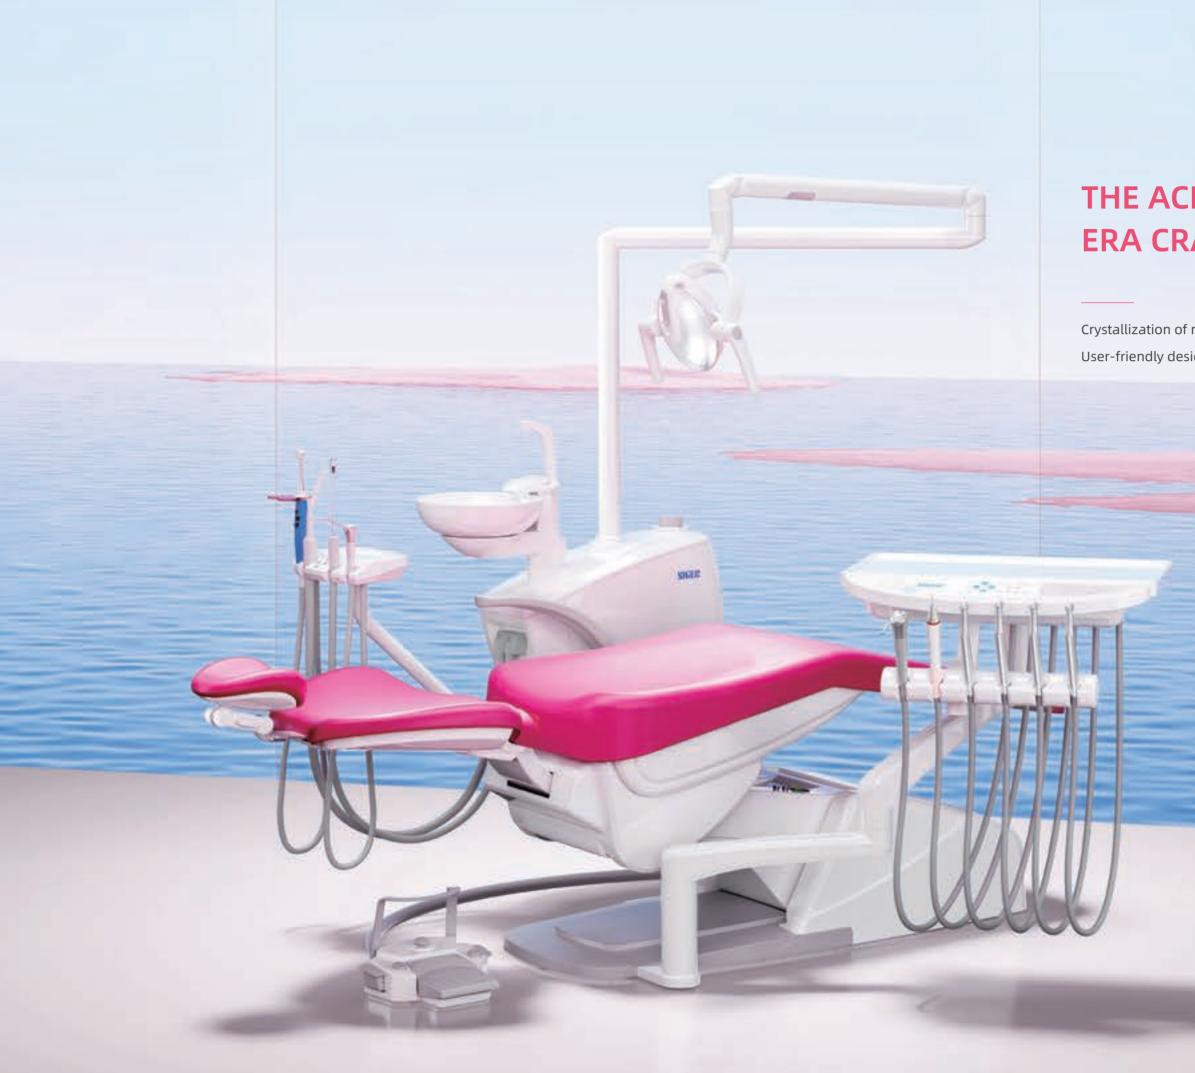

### THE ACHIEVEMENT OF ERA CRAFTSMANSHIP

Crystallization of modern aesthetic connotation User-friendly design, serve for doctor and patient

# V6000 Dental Unit

#### Simple yet extraordinary

- New design of delivery system, **Innovative spatial layout**
- Brand new intelligent control system with 3 doctor programs, making personalized settings possible
- Compact packaging design permits **efficient installation**
- Easily fits the entire package into the clinic
- Ergonomically designed dental chair with ultra-soft upholstery, provides an excellent comfort experience