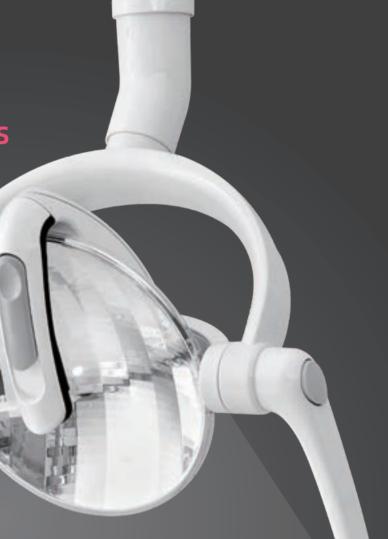

## **Various Options** on Dental LED Lights

Blue light cutoff Adjustable illuminance

Light source: LED Color temperature: 4300K Illuminance: 8000-30000LUX Light spot: 70x140MM(@700MM) Power: 15VA Voltage: 12-24Vac

**SIGER V5** 

Light source: LED Color temperature: 3000-5500K Illuminance: 8000-35000LUX Light spot: 90x200MM(@700MM) Power: 18VA Voltage: 12-24Vac

Light source: LED Color temperature: 5000K Illuminance: 8000-30000LUX Light spot: 80x150MM(@700MM) Power: 6VA Voltage: 12-24Vac

Color temperature: 3300-4300K Illuminance: 33000-130000LUX Light spot: 120x200MM(@1000MM) Power: 25VA Voltage: 12-24Vac