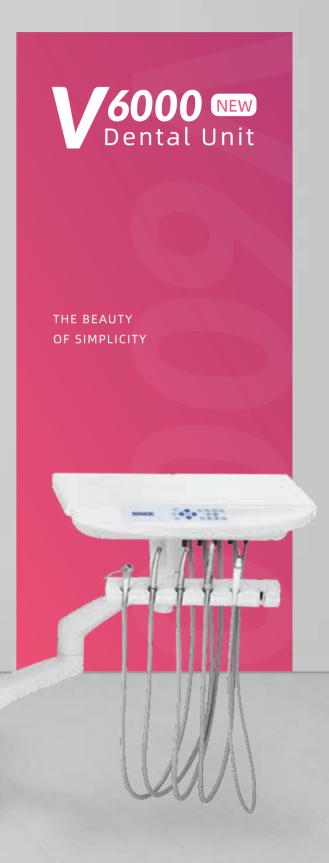

# V6000 Dental Unit

#### Simple yet extraordinary

- New design of delivery system, **Innovative spatial layout**
- Brand new intelligent control system with 3 doctor programs, making personalized settings possible
- Compact packaging design permits **efficient installation**
- Easily fits the entire package into the clinic
- Ergonomically designed dental chair with ultra-soft upholstery, provides an excellent comfort experience